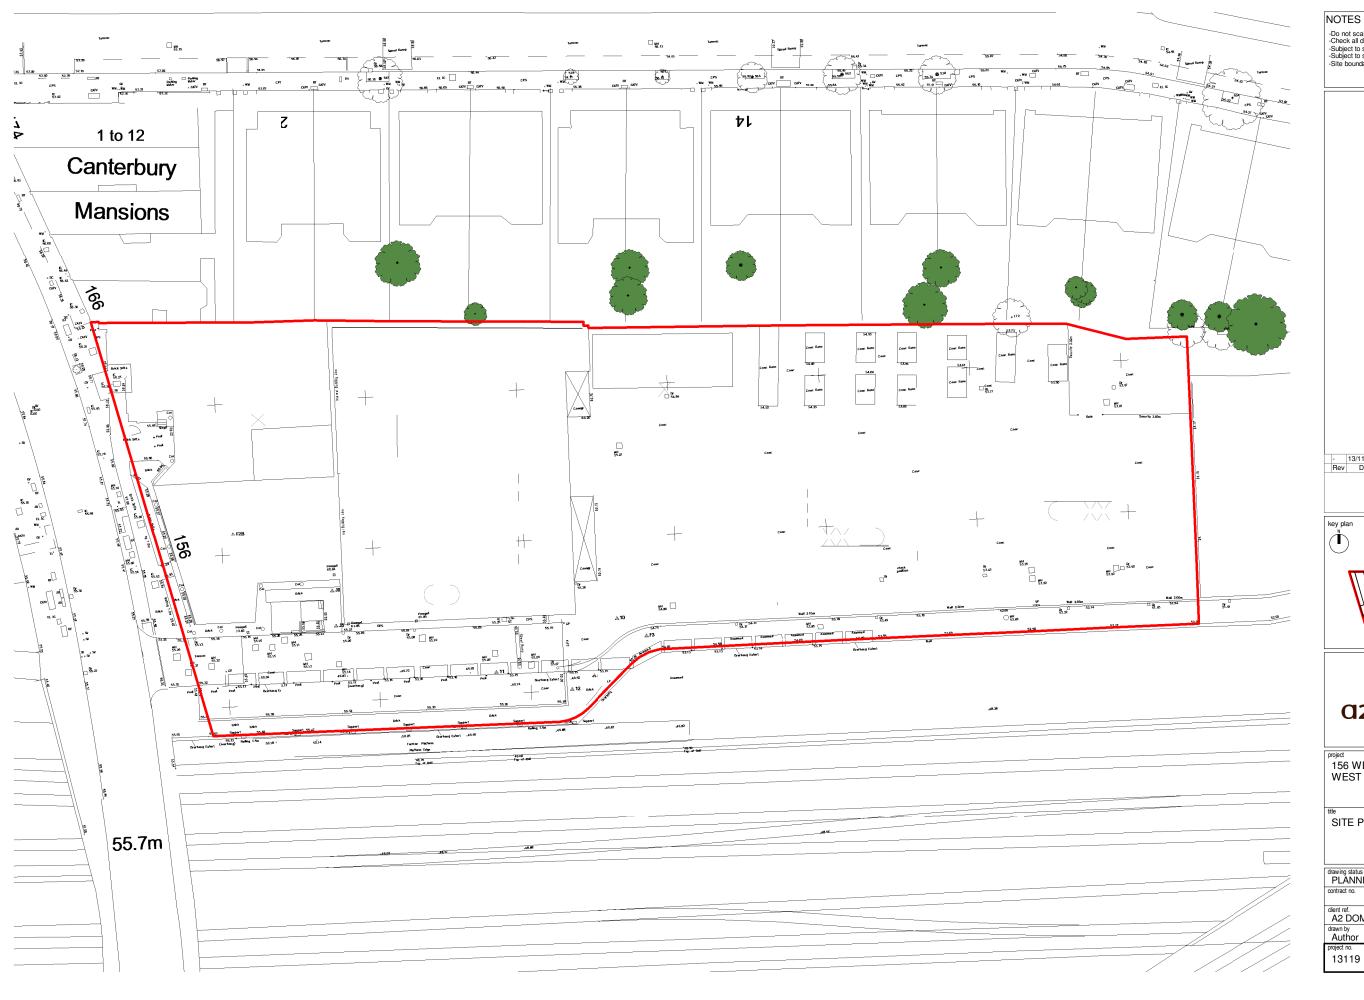

-Do not scale from this drawing, except for planning pur -Check all dimensions on site. -Subject to survey. -Subject to site inspection. -Site boundary lines are indicative only.

- 13/11/15 AB Planning Issue
Rev Date By Description Revision Schedule

project 156 WEST END LANE WEST HAMPSTEAD

SITE PLAN EXISTING

| drawing status PLANNING  |                           |  |                       |  |
|--------------------------|---------------------------|--|-----------------------|--|
| contract no.             | contract no.              |  | scale<br>1 : 500 @ A3 |  |
| dient ref.<br>A2 DOMINIC | dient ref.<br>A2 DOMINION |  | date<br>11/13/15      |  |
| drawn by Author          |                           |  | checked by<br>Checker |  |
| project no.              | drawing number            |  | revision              |  |
| 13119                    | PL(00)P002                |  | P-                    |  |